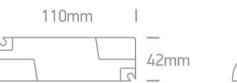

Downloads

| <u> </u> |        |
|----------|--------|
| I )ıme   | ension |
|          |        |
|          |        |

## **Physical Specification**

| 23 LED Drivers                      |
|-------------------------------------|
| The TRIAC Dimmable Constant Current |
| 89008CT                             |
| Plastic                             |
| Rectangular                         |
| 110mm                               |
| 42mm                                |
| 25mm                                |
| Yes                                 |
|                                     |