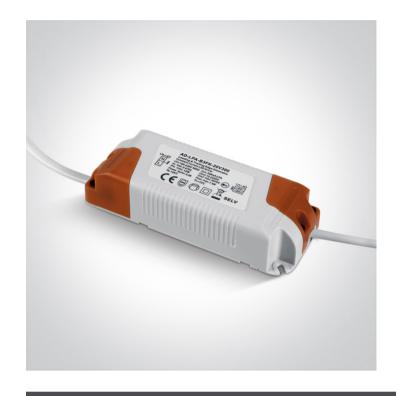

## 23 LED Drivers>The TRIAC Dimmable Constant Current

89008CT

Constant current dimmable LED driver for 320mA LED spots / LED fittings, 4,8-7W.

Complies with standard EN61347-1 and any other specific standards.

## **Physical Specification**

| 23 LED Drivers                      |
|-------------------------------------|
| The TRIAC Dimmable Constant Current |
| 89008CT                             |
| Plastic                             |
| Rectangular                         |
| 110mm                               |
| 42mm                                |
| 25mm                                |
| Yes                                 |
|                                     |