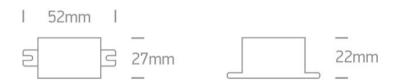

Downloads

Dimensions

## Physical Specification

| Item Group | 23 LED Drivers                       |
|------------|--------------------------------------|
| Family     | Mini Series Drivers Constant Current |
| Order Code | 89004A                               |
| Material   | Plastic                              |
| Shape      | Rectangular                          |
| Length     | 52mm                                 |
| Width      | 27mm                                 |
| Height     | 22mm                                 |
| Indoor     | Yes                                  |
| Outdoor    | Yes                                  |