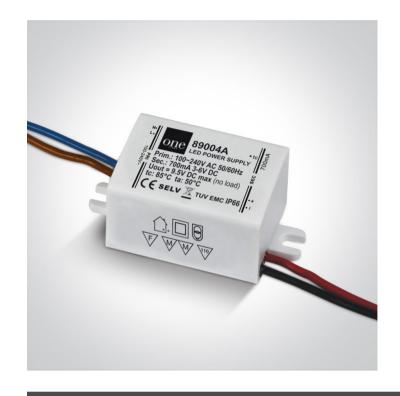

## 23 LED Drivers>Mini Series Drivers Constant Current

89004A

IP66 Constant current LED driver, non-dimmable for 700mA LED spots / LED fittings, 2-4W.

Complies with standard EN61347-1 and any other specific standards.

## Physical Specification

| Item Group | 23 LED Drivers                       |
|------------|--------------------------------------|
| Family     | Mini Series Drivers Constant Current |
| Order Code | 89004A                               |
| Material   | Plastic                              |
| Shape      | Rectangular                          |
| Length     | 52mm                                 |
| Width      | 27mm                                 |
| Height     | 22mm                                 |
| Indoor     | Yes                                  |
| Outdoor    | Yes                                  |

**Electrical Characteristics** 

| Gear                |                                                |
|---------------------|------------------------------------------------|
| Gear Type           | Led Driver                                     |
| Input Voltage       | 100-240V                                       |
| 50 Hz               | Yes                                            |
| 60 Hz               | Yes                                            |
| Power(Watts)        | 2-4W                                           |
| Power Factor        | 0,5                                            |
| Constant Current    | Yes                                            |
| 700mA               | 3-6V                                           |
| IP Rating           | IP66                                           |
| Safety Class        |                                                |
| Dimmable            | No                                             |
| Ambient Temp        | 50°C                                           |
| Operating Temp      | 85°C                                           |
| Housing Material    | Plastic                                        |
| Output Terminal     | Cable                                          |
| Fast Connector      | Yes                                            |
| Fast Connector Type | One Light 700                                  |
| Brand               | One Light Ltd                                  |
| Protection          | Short Circuit / Overload / Overheat Protection |
|                     |                                                |
| Packing Info        |                                                |
| Pcs/Carton          | 200                                            |
| Barcode             | 5291889041061                                  |
|                     |                                                |
| HS Code             | 8504318090                                     |