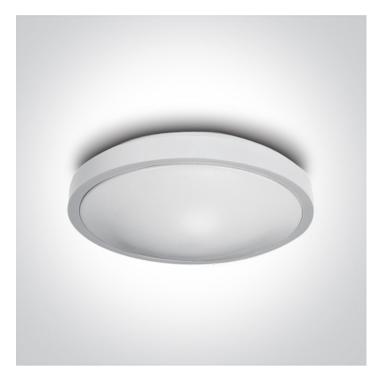

#### 15 Plafo>LED Circular Plafo

### 62018A/W

LED Circular Plafo, IP20.

Complies with standard EN60598-1 and any other specific standards.

| Downloads              | Dimensions    |
|------------------------|---------------|
|                        | 440mm<br>80mm |
| Physical Specification |               |

#### Physical Specificatior

| Product Type      | Gear               |
|-------------------|--------------------|
| Item Group        | 15 Plafo           |
| Family            | LED Circular Plafo |
| Order Code        | 62018A/W           |
| Colour            | White              |
| Material          | Metal              |
| Diffuser Material | PC                 |

| Shape           | Circular |
|-----------------|----------|
| Height          | 80mm     |
| Diameter        | 440mm    |
| Surface Ceiling | Yes      |
| Indoor          | Yes      |