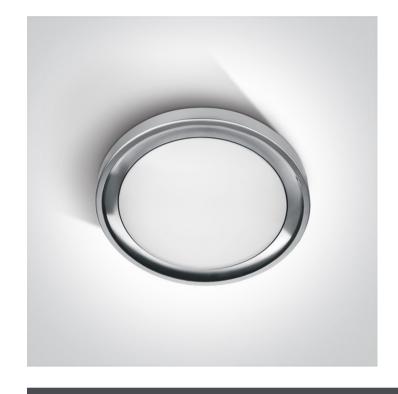

## **Product Datasheet**

15 Plafo>Decorative LED Plafo Metal + PC

62010/G/F

Decorative LED Plafo with frosted ring.

Complies with standard EN60598-1 and any other specific standards.

Downloads

Dimensions

## **Physical Specification**

| Item Group        | 15 Plafo                        |
|-------------------|---------------------------------|
| Family            | Decorative LED Plafo Metal + PC |
| Order Code        | 62010/G/F                       |
| Colour            | Grey                            |
| Material          | Metal                           |
| Diffuser Material | PC                              |
| Shape             | Circular                        |
| Height            | 90mm                            |
| Diameter          | 386mm                           |
| Surface Ceiling   | Yes                             |
| Indoor            | Yes                             |
| Adjustable        | No                              |