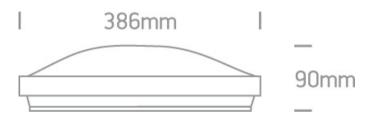

## **Physical Specification**

| Item Group        | 15 Plafo                        |
|-------------------|---------------------------------|
| Family            | Decorative LED Plafo Metal + PC |
| Order Code        | 62010/G/F                       |
| Colour            | Grey                            |
| Material          | Metal                           |
| Diffuser Material | PC                              |
| Shape             | Circular                        |
| Height            | 90mm                            |
| Diameter          | 386mm                           |
| Surface Ceiling   | Yes                             |
| Indoor            | Yes                             |
| Adjustable        | No                              |